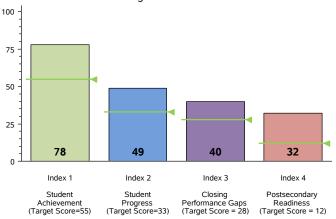

#### 2014 Performance Index

State accountability ratings are based on four performance indexes: Student Achievement, Student Progress, Closing Performance Gaps, and Postsecondary Readiness. The bar chart below illustrates the index scores (ranging from 0 to 100) for this campus for a given index. The *Target Score* -- the score required to meet each index's standard -- is indicated below the index description and as a line on each bar. In order to receive the **Met Standard** accountability rating, the campus must have met or exceeded the target score on each index evaluated.